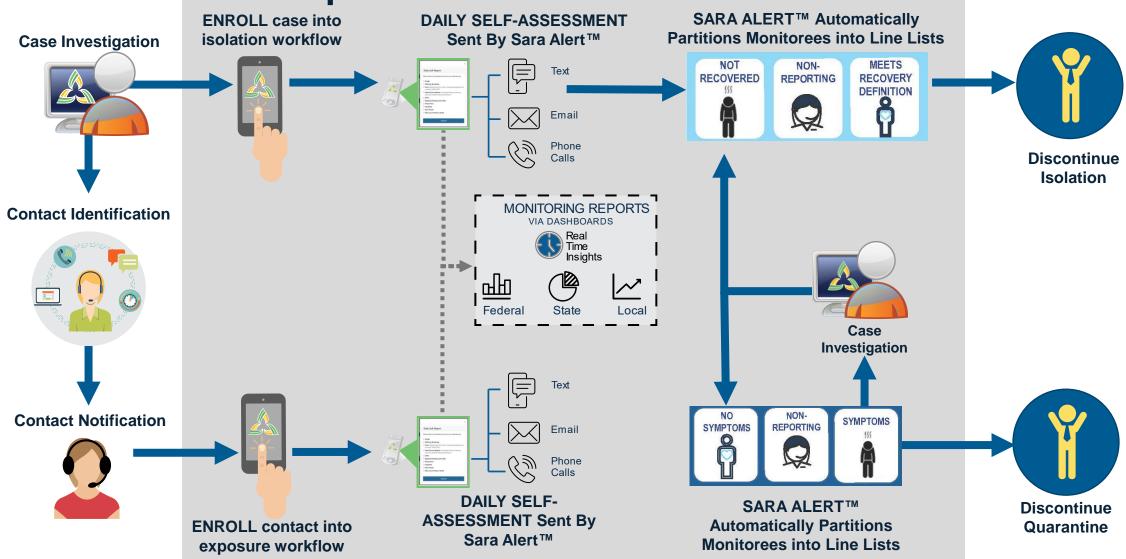

### Sara Alert<sup>TM</sup> Reduces Public Health Workload

- Enables individuals to provide daily reports on symptoms
  - Text, Email, Web, Robo calls
- Automatically partitions the data into categories, allowing public health officials to focus where needed
  - Symptomatic
  - Non-reporting

#### Contain the spread of disease through effective monitoring and rapid response

- Deliver flexible information technology to automate the solution
  - Enable public health officials to enroll individuals at risk
  - Allow individuals to enter symptoms daily
  - Enable quick and safe referral to care
  - Monitor case contacts to contain spread
  - Provide dashboards for federal, state, and local public health officials
- Build infrastructure for a disease-independent approach
- Developed in partnership with key public health partner organizations