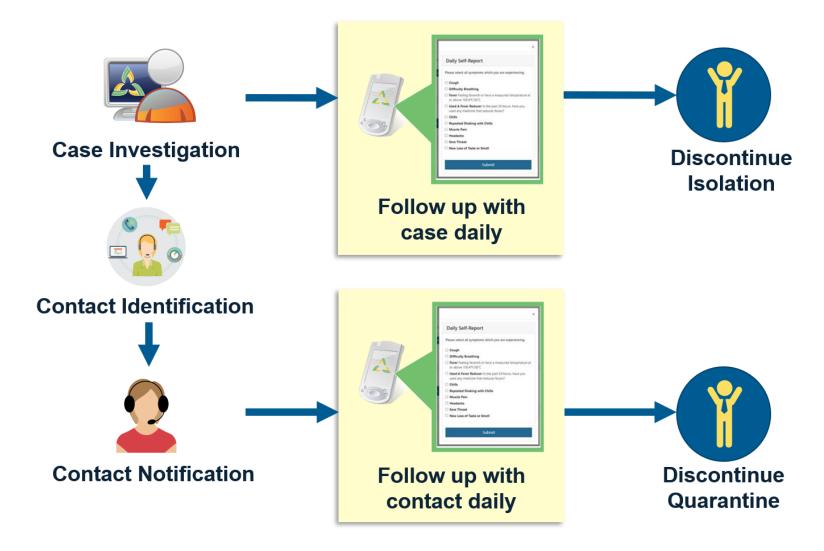

### Sara Alert<sup>TM</sup> Reduces Public Health Workload

- Enables individuals to provide daily reports on symptoms
  - Text, Email, Web, Robo calls
- Automatically partitions the data into categories, allowing public health officials to focus where needed
  - Symptomatic
  - Non-reporting

#### Contain the spread of disease through effective monitoring and rapid response

- Deliver flexible information technology to automate the solution
  - Enable public health officials to enroll individuals at risk
  - Allow individuals to enter symptoms daily
  - Enable quick and safe referral to care
  - Monitor case contacts to contain spread
  - Provide dashboards for federal, state, and local public health officials
- Build infrastructure for a disease-independent approach
- Developed in partnership with key public health partner organizations