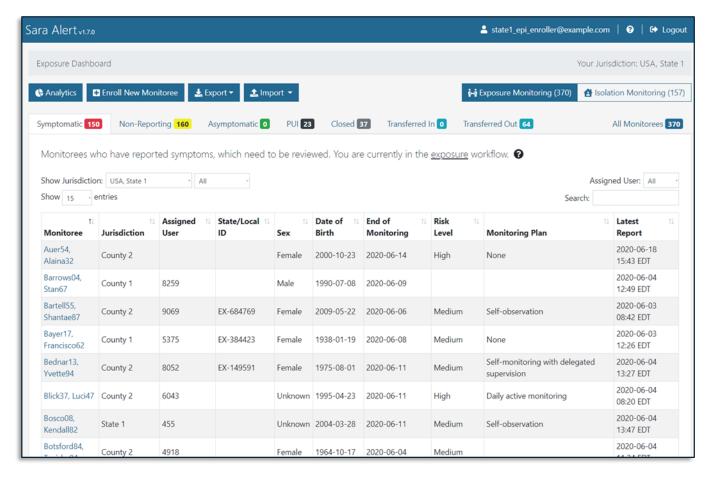

### Sara Alert<sup>TM</sup> Reduces Public Health Workload

- Enables individuals to provide daily reports on symptoms
  - Text, Email, Web, Robo calls
- Automatically partitions the data into categories, allowing public health officials to focus where needed
  - Symptomatic
  - Non-reporting

#### Contain the spread of disease through effective monitoring and rapid response

- Deliver flexible information technology to automate the solution
  - Enable public health officials to enroll individuals at risk
  - Allow individuals to enter symptoms daily
  - Enable quick and safe referral to care
  - Monitor case contacts to contain spread
  - Provide dashboards for federal, state, and local public health officials
- Build infrastructure for a disease-independent approach
- Developed in partnership with key public health partner organizations